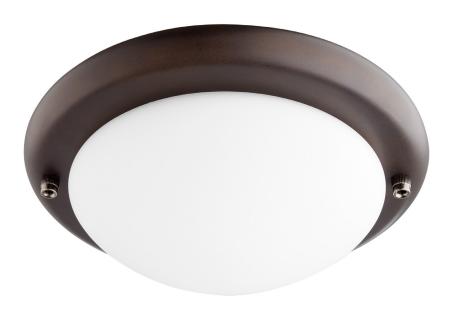

## 1141-9186

DOME LED LIGHT Kit - Oiled Bronze

| Project:      |  |
|---------------|--|
| Location:     |  |
| Fixture Type: |  |
| Catalog #:    |  |

| DETAILS            |            |
|--------------------|------------|
| MATERIALS:         | Steel      |
| DIFFUSER MATERIAL: | Glass      |
| LOCATION:          | Dry Listed |
|                    |            |

## PRODUCT DETAILS:

This is an essential design that is perfect for any type of interior space. Used as an additional light source, it is a simple addition that won?t distract from the style or beauty of the fan.